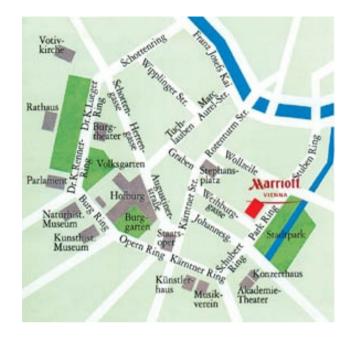

## **Directions from Salzburg, Linz (West Highway - A1):**

- Exit "Zentrum"
- pass Schloss Schönbrunn on your right and continue along "Schönbrunnerstrasse"
- take the left curve into "Rechte Wienzeile"
- remain in the 3<sup>rd</sup> lane towards "Karlsplatz" leading into "Lothringerstrasse"
- turn left into "Johannesgasse"
- carry on straight ahead and cross the "Ring-Strasse"
- turn right into "Schellinggasse"
- turn right into "Liebenberggasse"
- turn right again into the side lane of the "Ring-Strasse" you will see the Vienna Marriott on your right hand side

## **Directions from Graz, Klagenfurt (South Highway - A2):**

- Exit "Zentrum" leading into "Triester Strasse"
- at "Matzleinsdorfer Platz" follow direction "Zentrum" follow the smooth right turn into "Wiedner Hauptstrasse"
- turn right into "Mayerhofgasse"
- turn left into "Favoritenstrasse"
- turn right towards "Karlsplatz", and carry over into "Lothringerstrasse"
- turn left into "Johannesgasse"
- straight ahead, cross the "Ring-Strasse"
- turn right into "Schellinggasse"
- turn right into "Liebenberggasse"
- turn right again into the side lane of the "Ring-Strasse" you will see the Vienna Marriott on your right hand side

## <u>Directions from Airport, Bratislava, Budapest (East Highway - A4):</u>

- Exit "Zentrum" leading into "Schüttelstrasse"
- drive along the Danube Channel, proceed to "Untere Donaustrasse"
- turn left and cross the "Aspernbrücke", pass the Urania (Observatory)
- proceed to "Stubenring"
- at "Liebenberggasse" turn right into the side lane of the "Ring-Strasse" you will see the Vienna Marriott on your right hand side

Parkring 12a, 1010 Wien, Austria

Telephone: +43 1 51518 0 Fax: +43 1 515 18 6736

E-Mail: vienna.marriott.info@marriotthotels.com

www.viennamarriott.com